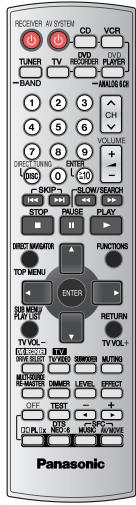

### **Panasonic**®

### **Remote Control Operation Guide**

Model No. EUR7722KM0

Welcome to the world of Home Theater.

This remote control is the key to your home theater experience.

Actual operations depend on your equipment and software. Be sure to read the instructions for the receiver and your other components.